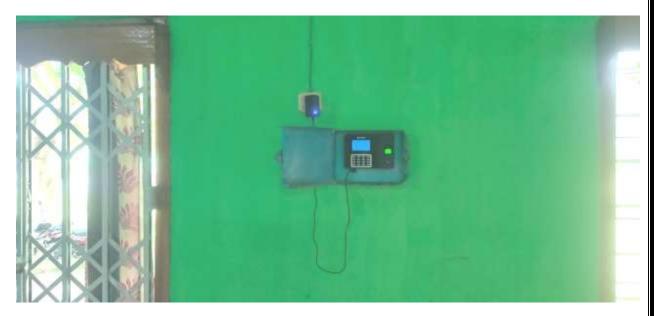

|                               |                |                    |                    |                |

#### CC Camera



## Wi-fy Modem



#### CC camera



#### Biometric Machine



#### DALGOMA ANCHALIK COLLEGE DALGOMA, MATIA, GOALPARA, ASSAM, PIN-783125 PAN-AAALD1283A

| -   | RECEIPTS                    |     | Amount(fts) |       | For The Financial Year-2017-18<br>PAYMENTS | Schedule | Amount(Rs) |
|-----|-----------------------------|-----|-------------|-------|--------------------------------------------|----------|------------|
| Ta  | Opening Balance             | A   | 3471414     | By    | Building Development                       | A        | 1283946    |
| **  | From State Govt.            |     | 5626305     |       | 000000000000000000000000000000000000000    | 132      | 02000      |
| **  | Received from GU            |     | 12000       | **    | Books Purchase                             | "        | 10276      |
| \$4 | Bank Interest Received