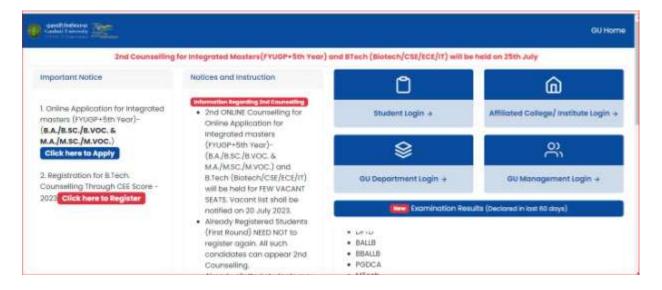

#### To whom it may Concern

This is to certify that M/S. S. S. Technologies, Guwahati provides the ERP services for college administration, finance and accounts, student admission and support, and examination-related e-governance operations of the college. The following services with the active links shared below are in effect at present.

| SI.<br>No. | Name of the<br>module   | Link                                                |
|------------|-------------------------|-----------------------------------------------------|
| 1          | College<br>website      | http://dalgomaanchalikcollege.co.in                 |
| 2          | Admission<br>portal     | http://dalgomaanchalikcollege.co.in /online/reg.php |
| 3          | Departmental<br>Details | http://dalgomaanchalikcollege.co.in/department.php  |
| 4          | Library                 | http://sontalianchalikcollege.in/library.php        |