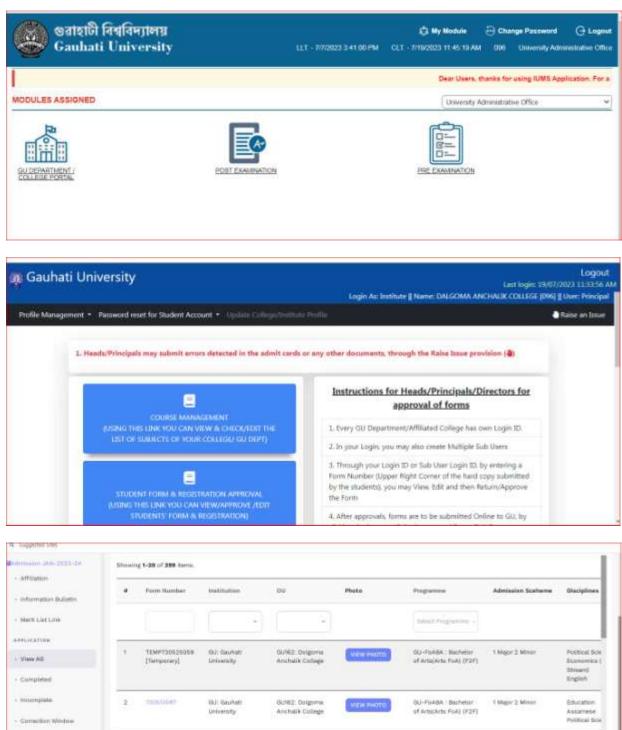

#### To whom it may Concern

This is to certify that M/S. S. S. Technologies, Guwahati provides the ERP services for college administration, finance and accounts, student admission and support, and examination-related e-governance operations of the college. The following services with the active links shared below are in effect at present.

| SI.<br>No. | Name of the<br>module   | Link                                                |
|------------|-------------------------|-----------------------------------------------------|
| 1          | College<br>website      | http://dalgomaanchalikcollege.co.in                 |
| 2          | Admission<br>portal     | http://dalgomaanchalikcollege.co.in /online/reg.php |
| 3          | Departmental<br>Details | http://dalgomaanchalikcollege.co.in/department.php  |
| 4          | Library                 | http://sontalianchalikcollege.in/library.php        |